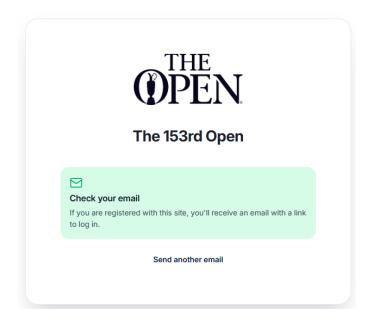

2. An email will have been sent straight away to your inbox from The R&A. Check your emails (and junk folder if you have not received after 5 minutes).

Your login link The 153rd Open A request was made to login with this email address. You can continue using the link below. Click here to log in

3. Open up the email. Click on the link 'Click here to log in'.