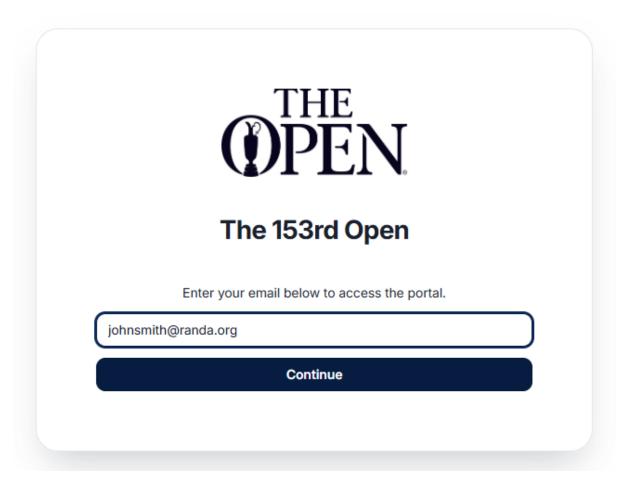

## HOW TO LOGIN TO THE OPEN QUALIFYING PLAYER PORTAL

1. <u>Click here</u> to access the link to the Open Qualifying Player Portal. You will be presented with the below screen. Enter your email address and click Continue.