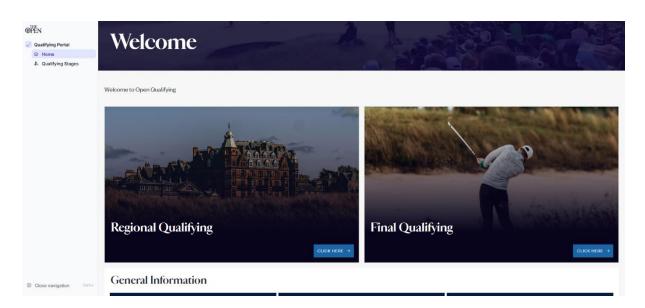

## The 153rd Open

A request was made to login with this email address. You can continue using the link below.

Click here to log in

4. Congratulations, you are now logged in to the Open Qualifying Portal Home Page. From here you can navigate to either Regional Qualifying or Final Qualifying for venue specific Player Information and Draws.

Scroll down the Homepage for General Information and Notices relating to Regional Qualifying and Final Qualifying.